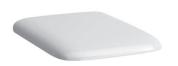

## WC Seat and cover with automatic lowering system 89170.1

| TECHNICAL DATA |                                              |
|----------------|----------------------------------------------|
| Order no.      | 89170.1                                      |
| matching for   | Floorstanding WC pan, order no. 82370.1,     |
|                | 82470.6                                      |
|                | Wallhung WC pan, order no. 82070.0, 82070.2, |
|                | 82070.3, 82070.6                             |
| Specification  | removable                                    |
|                | with antibacterial coating                   |
| Weight         | 2,9 kg                                       |
| Mounting acc.  | included                                     |
| Colours        | see colour table                             |

## **SPECIFICATION TEXT**

WC seat and cover Laufen-PALACE, Duroplast removable, automatic lowering system matching floorstanding WC pan, order no. 82370.1, 82470.6 and wallhung WC pan, order no. 82070.0, 82070.2, 82070.3, 82070.6 Order no. 89170.1